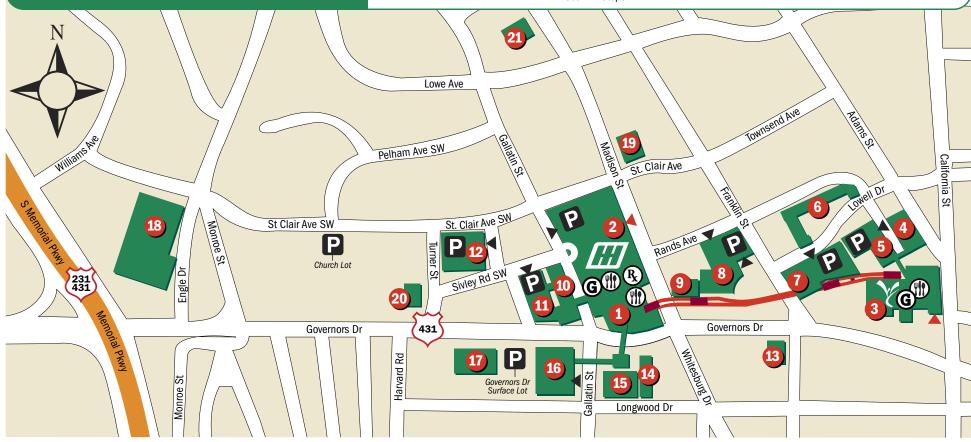

## HUNTSVILLE HOSPITAL

## **Legend to Huntsville Hospital Medical District**

Parking

▲ Parking Entrances

**G** Gift Shops

Main Lobby Level and W&C Lobby

**Employee Health** 

Lobby Blackwell Medical Tower

TRAM

Express - Main to W&C Local - 4 Stops

Emergency Dept. Entrance

Outtakes - Main Lobby Level next to the Gift Shop Cafeterias - 1st Floor Main and Ground Floor W&C

**Pharmacy**2nd Floor off the Elevator Tower

- Huntsville Hospital Main
- Emergency Department Main
- Huntsville Hospital for Women & Children/ Pediatric ER
- 4 Women's Pavilion/Breast Center/St. Jude Clinic
- 420 Lowell Office Building
- 6 401 Lowell
- Franklin Medical Tower/TOC

- B Heart Center, Inc.
- Plaza Resource Center
- 10 Blackwell Medical Tower
- 🔟 Blackwell Medical Tower Parking Garage
- Employee Parking Garage
- Patient Accounting
- 14 Healthsouth Rehab Hospital

- 15 **Dowdle Center** (Corporate University)
- **16)** Governors Medical Tower (GMT)
- **110** UAB Huntsville Campus
- 18 Medical Mall
- 19 Outpatient Services
- Community Free Clinic
- 21) Huntsville Hospital Child Care Center