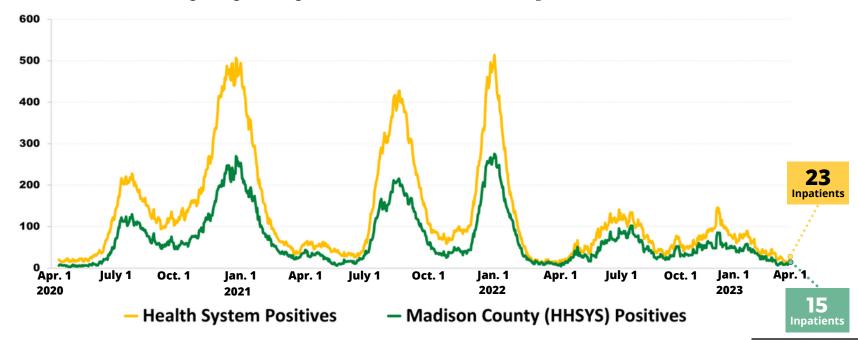

#### Day-by-Day # of COVID-19 Inpatients

April 24

# Health System 1 COVID-19 Patients on Ventilators COVID-19 Patients in ICU

'Madison County (HHSYS) Positives' includes data from Huntsville Hospital, Huntsville Hospital for Women and Children, and Madison Hospital.

-'Health System Positives' includes all Madison County data, as well as data from Athens Limestone Hospital, Decatur Morgan Hospital, Helen Keller Hospital, Red Bay Hospital, Marshall Medical Center North, Marshall Medical Center South, Highlands Medical Center, Lawrence Medical Center, Lincoln Health